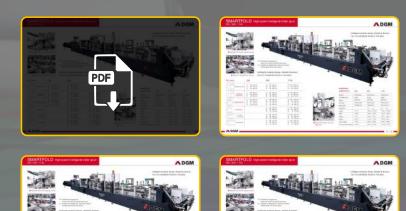

### **SMARTFOLD 650**

High speed automatic folder gluer

#### >> Product descrption

SMARTFOLD 650-PC It is specially indicated for the most demanding packaging companies, commercial printers and finishers. It is optimized to run small & medium sized boxes like the ones used in pharmaceutical or cosmetic industries. It is flexible to operate and it comes with a state of the art technology and electronics. The standard version includes the accessories for straight line and crash lock bottom boxes. It is flexible and easy to operate.

## >> section

Independent section with an unparallel lower carrier that guides the box to a parallel handrail that allows a perfect blank alignment.

| Specifications      |                      |                                |                                    |                                |  |
|---------------------|----------------------|--------------------------------|------------------------------------|--------------------------------|--|
| Processed Material  | Dimensions & Weight  | Corrugated flute type N, E & F | Corrugated flute type N, E & F     |                                |  |
| Dimensions & Weight | Length 13.23 m       | Width 1.44 m                   | Height 1.3 m                       | Corrugated flute type N, E & F |  |
| Capability          | Speed max. 400 m/min | Inching speed 20 m/min         | Thickness of folded box max. 12 mm | Weight 6.5 Ton                 |  |
| Processed material  | Corrugated board     | Paper                          | Corrugated Board                   | Blank width 650 mm             |  |