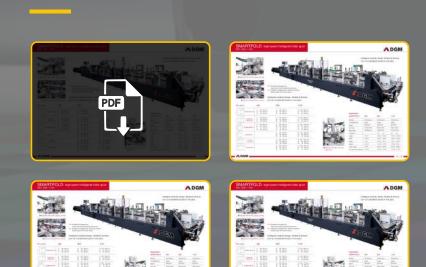

### **SMARTFOLD 650**

High speed automatic folder gluer

#### >> Product descrption

SMARTFOLD 650-PC It is specially indicated for the most demanding packaging companies, commercial printers and finishers. It is optimized to run small & medium sized boxes like the ones used in pharmaceutical or cosmetic industries. It is flexible to operate and it comes with a state of the art technology and electronics. The standard version includes the accessories for straight line and crash lock bottom boxes. It is flexible and easy to operate.

## Feeder section

Driven independently by servo motor Adjustable electronic pile vibrator.

Side feed gates fully adjustable to the width of the blank.

6 feeder belts.

Two adjustable front feed knives

## Side register section

Independent section with an unparallel lower carrier that guides the box to a parallel handrail that allows a perfect blank alignment.

## >> section

Independent section with an unparallel lower carrier that guides the box to a parallel handrail that allows a perfect blank alignment.

| Specifications      |                      |                                |                                    |                                |  |
|---------------------|----------------------|--------------------------------|------------------------------------|--------------------------------|--|
| Processed Material  | Dimensions & Weight  | Corrugated flute type N, E & F | Corrugated flute type N, E & F     |                                |  |
| Dimensions & Weight | Length 13.23 m       | Width 1.44 m                   | Height 1.3 m                       | Corrugated flute type N, E & F |  |
| Capability          | Speed max. 400 m/min | Inching speed 20 m/min         | Thickness of folded box max. 12 mm | Weight 6.5 Ton                 |  |
| Processed material  | Corrugated board     | Paper                          | Corrugated Board                   | Blank width 650 mm             |  |