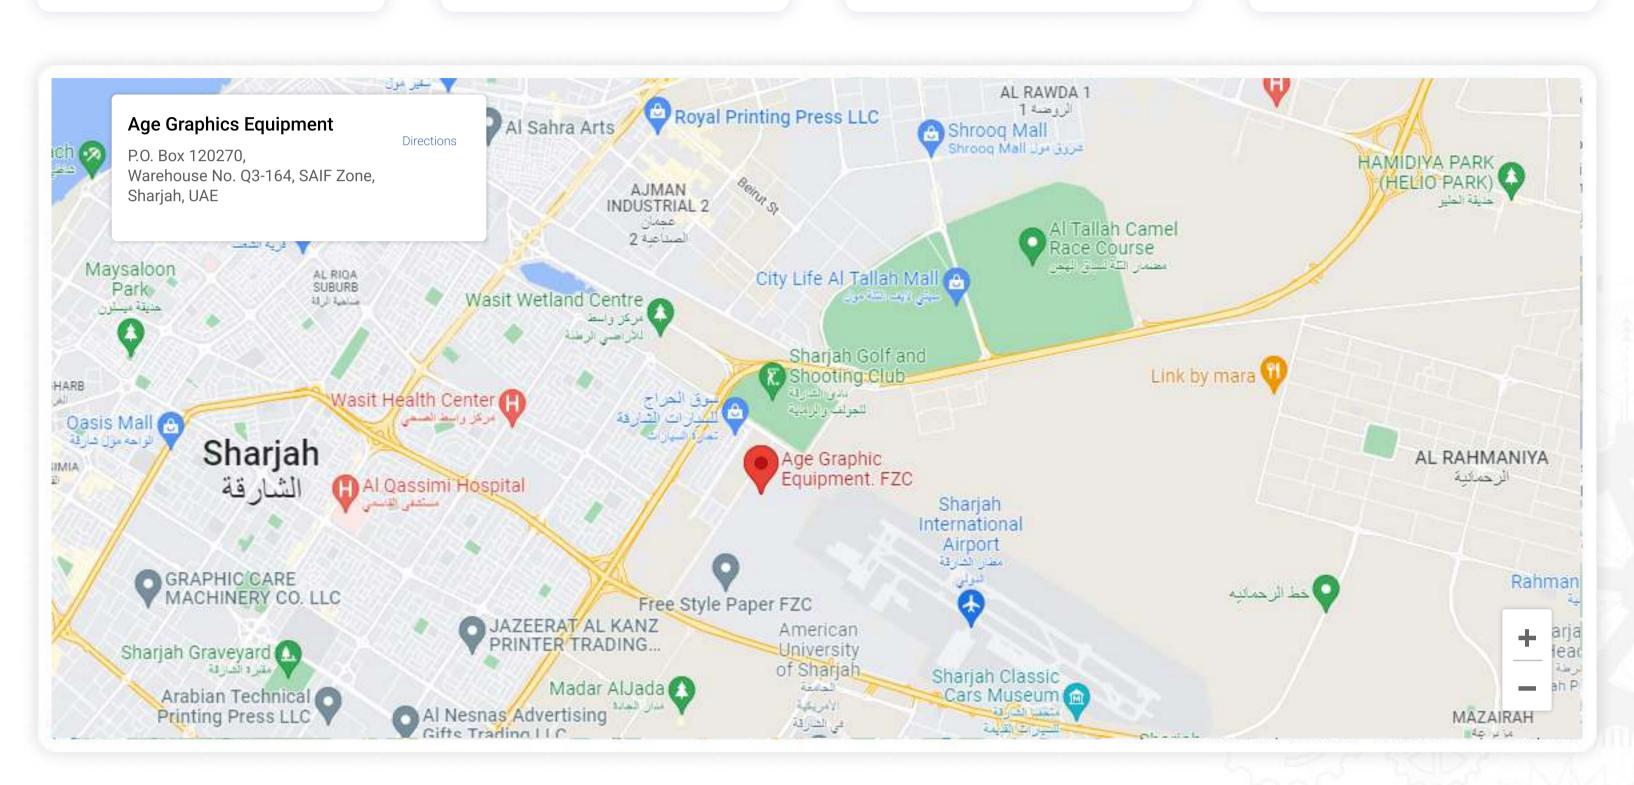

# **GRAPHIC EQUIPMENTS FZE** • P.O. Box 120270,

Warehouse No. Q3-164, SAIF Zone, Sharjah, UAE

ABOUT US →

**Printing Business?** 

P.O. Box 120270, Warehouse No. Q3-164, SAIF Zone, Sharjah, UAE

ABOUT US →