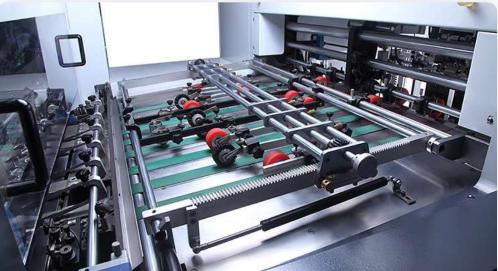

## Side register section

Independent section with an unparallel lower carrier that guides the box to a parallel handrail that allows a perfect blank alignment.

## >> section

Independent section with an unparallel lower carrier that guides the box to a parallel handrail that allows a perfect blank alignment.

| Specifications      |                      |                                |                                    |                                |  |
|---------------------|----------------------|--------------------------------|------------------------------------|--------------------------------|--|
| Processed Material  | Dimensions & Weight  | Corrugated flute type N, E & F | Corrugated flute type N, E & F     |                                |  |
| Dimensions & Weight | Length 13.23 m       | Width 1.44 m                   | Height 1.3 m                       | Corrugated flute type N, E & F |  |
| Capability          | Speed max. 400 m/min | Inching speed 20 m/min         | Thickness of folded box max. 12 mm | Weight 6.5 Ton                 |  |
| Processed material  | Corrugated board     | Paper                          | Corrugated Board                   | Blank width 650 mm             |  |