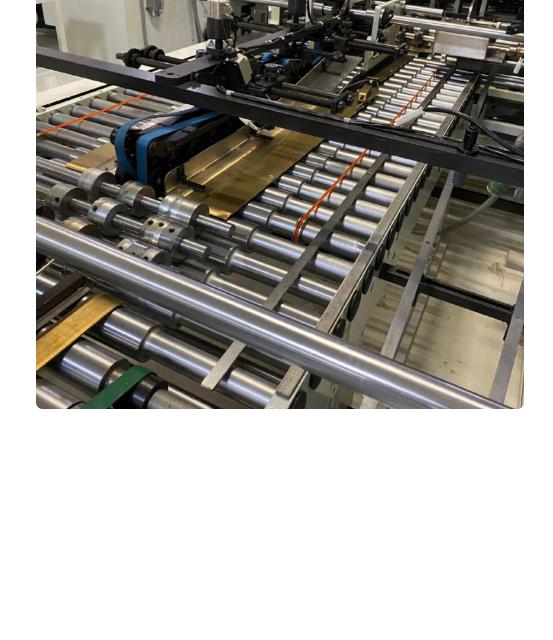

### **SMARTFOLD 650**

High speed automatic folder gluer

#### >> Product descrption

SMARTFOLD 650-PC It is specially indicated for the most demanding packaging companies, commercial printers and finishers. It is optimized to run small & medium sized boxes like the ones used in pharmaceutical or cosmetic industries. It is flexible to operate and it comes with a state of the art technology and electronics. The standard version includes the accessories for straight line and crash lock bottom boxes. It is flexible and easy to operate.

## Feeder section

Driven independently by servo motor Adjustable electronic pile vibrator.

Side feed gates fully adjustable to the width of the blank.

6 feeder belts.

Two adjustable front feed knives

## Side register section

Independent section with an unparallel lower carrier that guides the box to a parallel handrail that allows a perfect blank alignment.

## >> section

Independent section with an unparallel lower carrier that guides the box to a parallel handrail that allows a perfect blank alignment.

| Specifications      |                      |                                |                                    |                                |  |
|---------------------|----------------------|--------------------------------|------------------------------------|--------------------------------|--|
| Processed Material  | Dimensions & Weight  | Corrugated flute type N, E & F | Corrugated flute type N, E & F     |                                |  |
| Dimensions & Weight | Length 13.23 m       | Width 1.44 m                   | Height 1.3 m                       | Corrugated flute type N, E & F |  |
| Capability          | Speed max. 400 m/min | Inching speed 20 m/min         | Thickness of folded box max. 12 mm | Weight 6.5 Ton                 |  |
| Processed material  | Corrugated board     | Paper                          | Corrugated Board                   | Blank width 650 mm             |  |