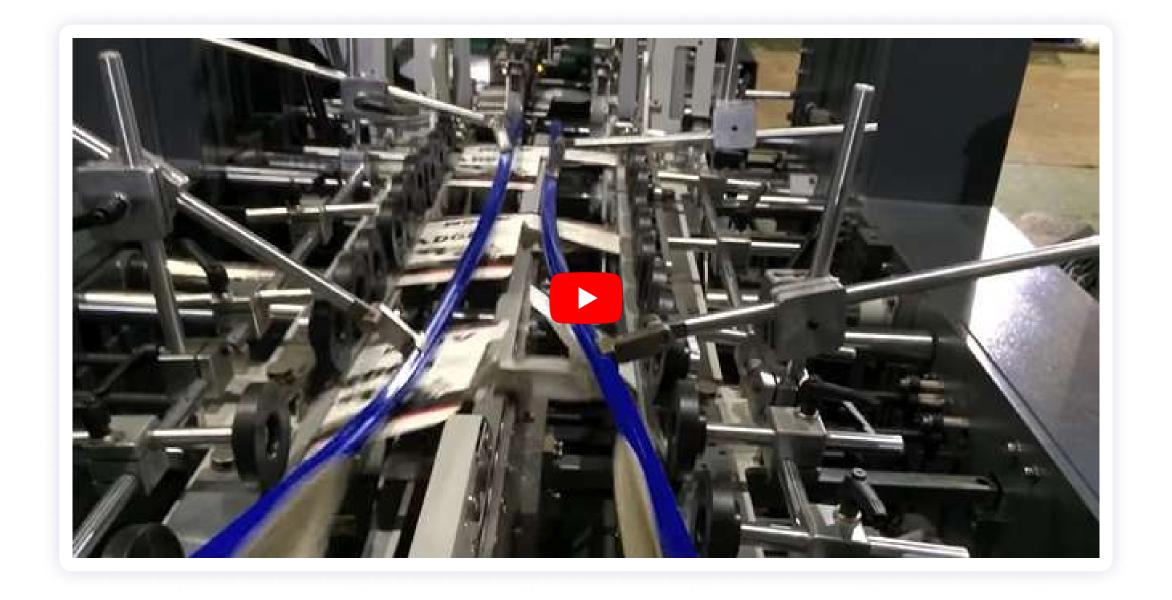

|  |
|---------------------|----------------------|--------------------------------|------------------------------------|--------------------------------|--|
| Processed Material  | Dimensions & Weight  | Corrugated flute type N, E & F | Corrugated flute type N, E & F     |                                |  |
| Dimensions & Weight | Length 13.23 m       | Width 1.44 m                   | Height 1.3 m                       | Corrugated flute type N, E & F |  |
| Capability          | Speed max. 400 m/min | Inching speed 20 m/min         | Thickness of folded box max. 12 mm | Weight 6.5 Ton                 |  |
| Processed material  | Corrugated board     | Paper                          | Corrugated Board                   | Blank width 650 mm             |  |

## Videos



**GET A QUOTE** 

# **GRAPHIC EQUIPMENTS FZE** • P.O. Box 120270,

Warehouse No. Q3-164, SAIF Zone, Sharjah, UAE

ABOUT US →

## Our Brochure and catalogue



## Contact US

sales@age-graphics.ae **+** (971) 55 162 9118

CONTACT US →

Open Hours:

Monday to Friday 8am to 6pm



#### >> Product descrption

SMARTFOLD 650-PC It is specially indicated for the most demanding packaging companies, commercial printers and finishers. It is optimized to run small & medium sized boxes like the ones used in pharmaceutical or cosmetic industries. It is flexible to operate and it comes with a state of the art technology and electronics. The standard version includes the accessories for straight line and crash lock bottom boxes. It is flexible and easy to operate.

Your Email

Subject

**SUBMIT +**