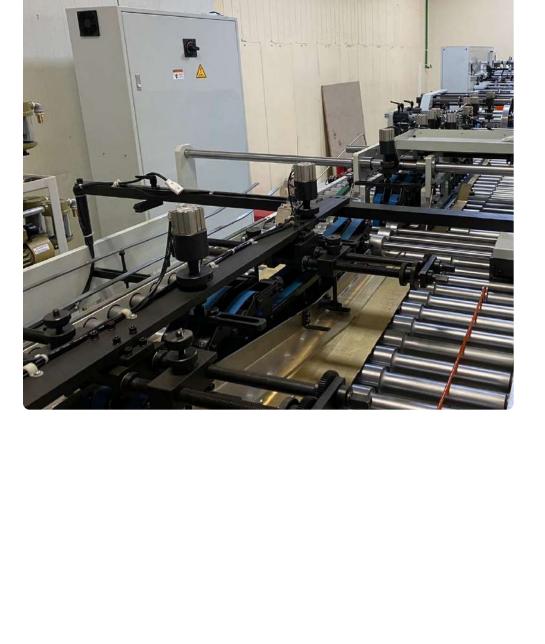

### **SMARTFOLD 650**

High speed automatic folder gluer

#### >> Product descrption

SMARTFOLD 650-PC It is specially indicated for the most demanding packaging companies, commercial printers and finishers. It is optimized to run small & medium sized boxes like the ones used in pharmaceutical or cosmetic industries. It is flexible to operate and it comes with a state of the art technology and electronics. The standard version includes the accessories for straight line and crash lock bottom boxes. It is flexible and easy to operate.

## Feeder section

Driven independently by servo motor Adjustable electronic pile vibrator.

Side feed gates fully adjustable to the width of the blank.

6 feeder belts.

Two adjustable front feed knives

## Side register section

Independent section with an unparallel lower carrier that guides the box to a parallel handrail that allows a perfect blank alignment.

## >> section

Independent section with an unparallel lower carrier that guides the box to a parallel handrail that allows a perfect blank alignment.

| Specifications      |                      |                                |                                    |                                |  |
|---------------------|----------------------|--------------------------------|------------------------------------|--------------------------------|--|
| Processed Material  | Dimensions & Weight  | Corrugated flute type N, E & F | Corrugated flute type N, E & F     |                                |  |
| Dimensions & Weight | Length 13.23 m       | Width 1.44 m                   | Height 1.3 m                       | Corrugated flute type N, E & F |  |
| Capability          | Speed max. 400 m/min | Inching speed 20 m/min         | Thickness of folded box max. 12 mm | Weight 6.5 Ton                 |  |
| Processed material  | Corrugated board     | Paper                          | Corrugated Board                   | Blank width 650 mm             |  |