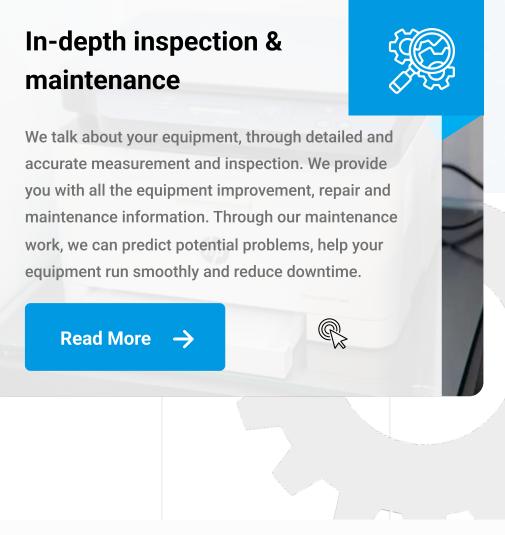

### In-depth inspection and maintenance

We talk about your equipment, through detailed and accurate measurement and inspection. We provide you with all the equipment improvement, repair and maintenance information. Through our maintenance work, we can predict potential problems, help your equipment run smoothly and reduce downtime.