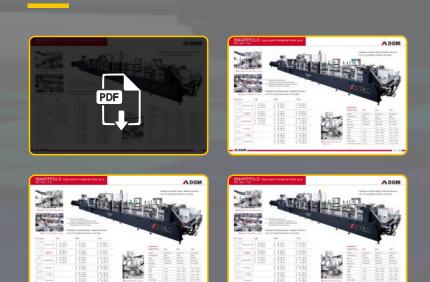

### **SMARTFOLD 650**

High speed automatic folder gluer

#### >> Product descrption

SMARTFOLD 650-PC It is specially indicated for the most demanding packaging companies, commercial printers and finishers. It is optimized to run small & medium sized boxes like the ones used in pharmaceutical or cosmetic industries. It is flexible to operate and it comes with a state of the art technology and electronics. The standard version includes the accessories for straight line and crash lock bottom boxes. It is flexible and easy to operate.

## >> section

Independent section with an unparallel lower carrier that guides the box to a parallel handrail that allows a perfect blank alignment.

| Specifications      |                      |                                |                                    |                                |  |
|---------------------|----------------------|--------------------------------|------------------------------------|--------------------------------|--|
| Processed Material  | Dimensions & Weight  | Corrugated flute type N, E & F | Corrugated flute type N, E & F     |                                |  |
| Dimensions & Weight | Length 13.23 m       | Width 1.44 m                   | Height 1.3 m                       | Corrugated flute type N, E & F |  |
| Capability          | Speed max. 400 m/min | Inching speed 20 m/min         | Thickness of folded box max. 12 mm | Weight 6.5 Ton                 |  |
| Processed material  | Corrugated board     | Paper                          | Corrugated Board                   | Blank width 650 mm             |  |