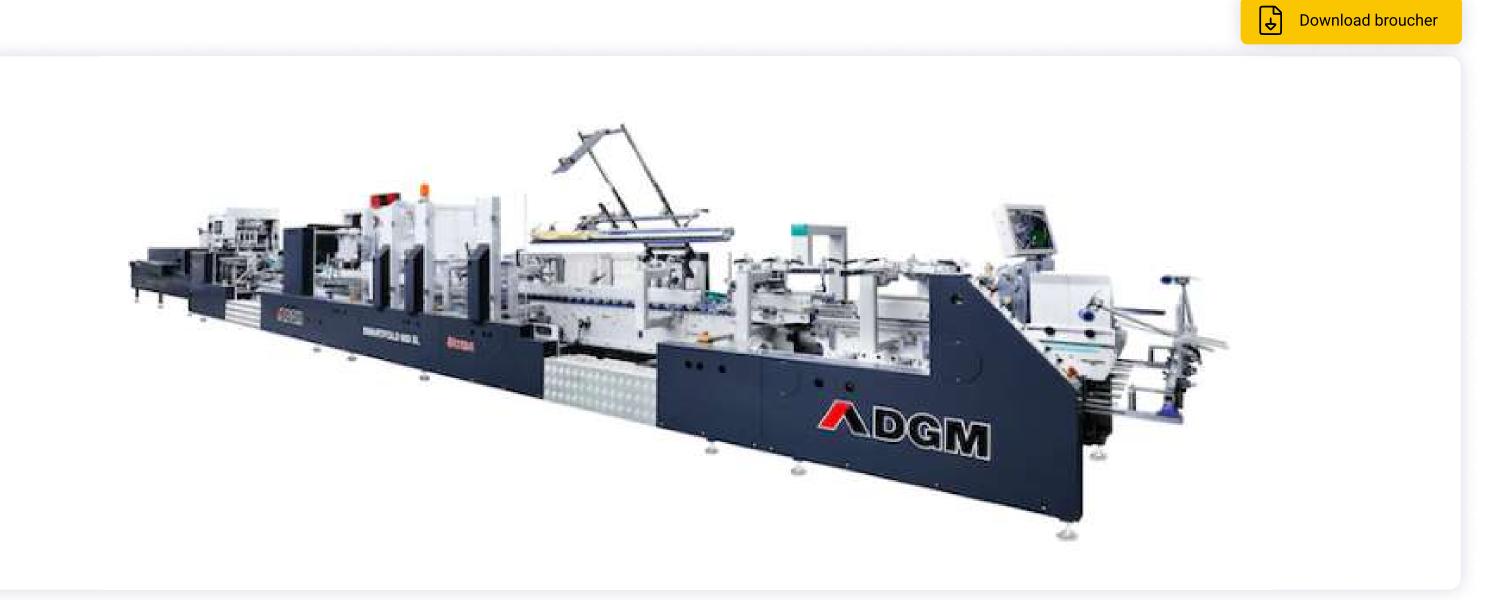

### **SMARTFOLD 650**

High speed automatic folder gluer

#### >> Product descrption

SMARTFOLD 650-PC It is specially indicated for the most demanding packaging companies, commercial printers and finishers. It is optimized to run small & medium sized boxes like the ones used in pharmaceutical or cosmetic industries. It is flexible to operate and it comes with a state of the art technology and electronics. The standard version includes the accessories for straight line and crash lock bottom boxes. It is flexible and easy to operate.