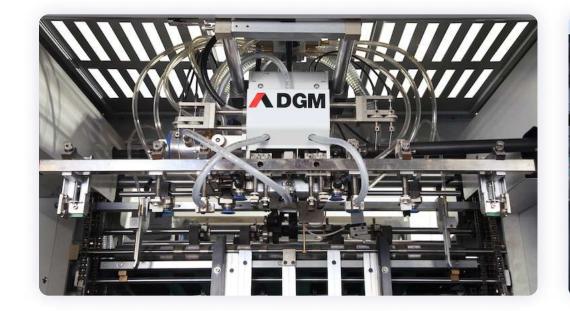

### **SMARTFOLD 650**

High speed automatic folder gluer

#### >> Product descrption

SMARTFOLD 650-PC It is specially indicated for the most demanding packaging companies, commercial printers and finishers. It is optimized to run small & medium sized boxes like the ones used in pharmaceutical or cosmetic industries. It is flexible to operate and it comes with a state of the art technology and electronics. The standard version includes the accessories for straight line and crash lock bottom boxes. It is flexible and easy to operate.