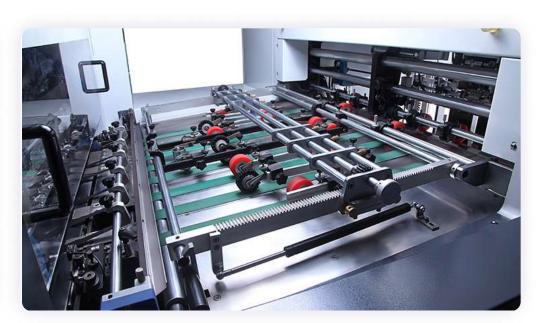

## Side register section

Independent section with an unparallel lower carrier that guides the box to a parallel handrail that allows a perfect blank alignment.

## >> section

Independent section with an unparallel lower carrier that guides the box to a parallel handrail that allows a perfect blank alignment.

| Specifications      |                      |                                |                                    |                                |  |
|---------------------|----------------------|--------------------------------|------------------------------------|--------------------------------|--|
| Processed Material  | Dimensions & Weight  | Corrugated flute type N, E & F | Corrugated flute type N, E & F     |                                |  |
| Dimensions & Weight | Length 13.23 m       | Width 1.44 m                   | Height 1.3 m                       | Corrugated flute type N, E & F |  |
| Capability          | Speed max. 400 m/min | Inching speed 20 m/min         | Thickness of folded box max. 12 mm | Weight 6.5 Ton                 |  |
| Processed material  | Corrugated board     | Paper                          | Corrugated Board                   | Blank width 650 mm             |  |