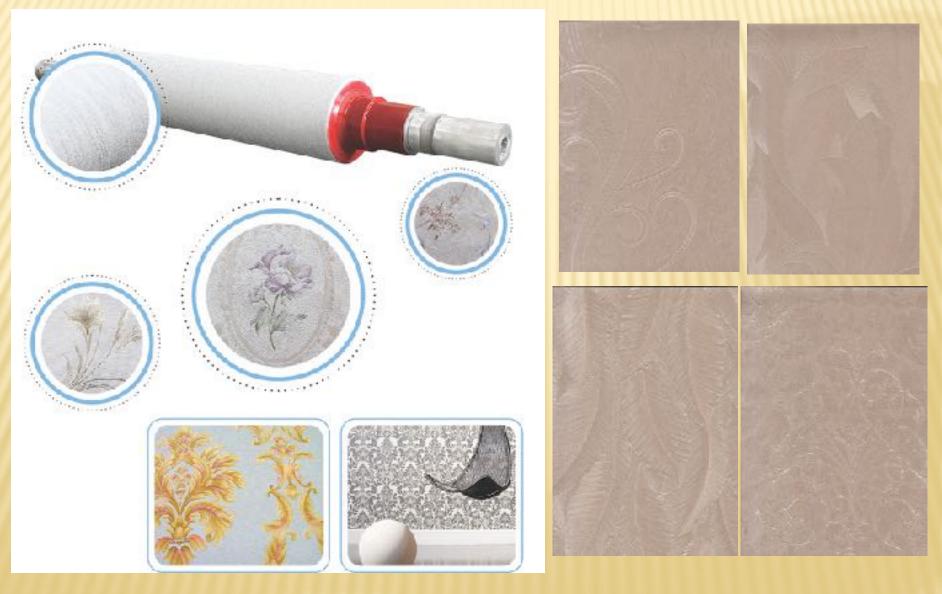

g rolls with a length of 3400mm and a diameter of 500mm. The products are widely used in artificial leather, floor leather, decorative sheet, wallpaper, aluminum foil, paper, Glass, cloth and other industries. Our company always adheres to the quality policy of "pursuing and maintaining the absolute superiority of all-round quality", firmly establishes the service tenet of "Credit First, Customer Supreme", and sincerely provides customers with short cycle, high quality and good service products.

## HONOR











#### **PRODUCTION PROCESS**



#### **DEAIGN AND DRAWING**



#### **BASE ROLLER MAKING**







### LASER ENGRAVING



We have 15 electric carving equipment

### CHROMED



# **TYPE OF EMBOSSING ROLLER**

#### **LEATHER EMBOSSING ROLLER**





#### WALLPAPER EMBOSSING ROLLER



### **FLOOR EMBOSSING ROLLER**





### **ALUMINUM FOIL EMBOSSING ROLLER**



### **TEXTILE EMBOSSING ROLLER**









#### SHEET EMBOSSING ROLLER



#### **RELEASE PAPER EMBOSSING ROLLER**



#### **GLASS EMBOSSING ROLLER**









#### HAND-CARVED EMBOSSING ROLLER



#### THE END