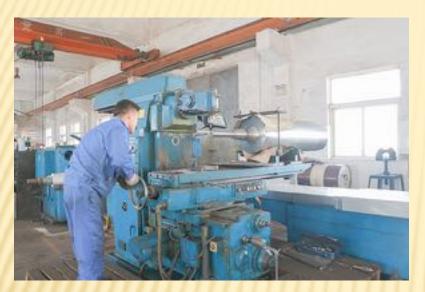

angsu Province, covering an area of 20,000 square meters. The company has introduced the embossing roller processing equipment led by laser engraving. It can produce all kinds of embossing rolls with a length of 3400mm and a diameter of 500mm. The products are widely used in artificial leather, floor leather, decorative sheet, wallpaper, aluminum foil, paper, Glass, cloth and other industries. Our company always adheres to the quality policy of "pursuing and maintaining the absolute superiority of all-round quality", firmly establishes the service tenet of "Credit First, Customer Supreme", and sincerely provides customers with short cycle, high quality and good service products.

## HONOR











#### **PRODUCTION PROCESS**



#### **DEAIGN AND DRAWING**



#### **BASE ROLLER MAKING**







### LASER ENGRAVING



We have 15 electric carving equipment

### CHROMED



# **TYPE OF EMBOSSING ROLLER**

#### **LEATHER EMBOSSING ROLLER**





#### WALLPAPER EMBOSSING ROLLER



### **FLOOR EMBOSSING ROLLER**





### **ALUMINUM FOIL EMBOSSING ROLLER**



### **TEXTILE EMBOSSING ROLLER**









#### SHEET EMBOSSING ROLLER



#### **RELEASE PAPER EMBOSSING ROLLER**



#### **GLASS EMBOSSING ROLLER**









#### HAND-CARVED EMBOSSING ROLLER



#### THE END