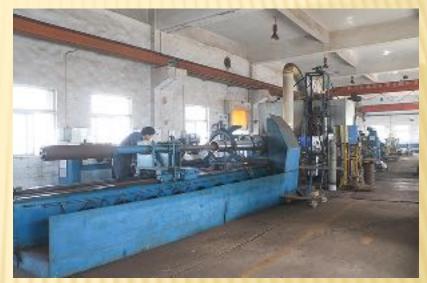

gsu Province, covering an area of 20,000 square meters. The company has introduced the embossing roller processing equipment led by laser engraving. It can produce all kinds of embossing rolls with a length of 3400mm and a diameter of 500mm. The products are widely used in artificial leather, floor leather, decorative sheet, wallpaper, aluminum foil, paper, Glass, cloth and other industries. Our company always adheres to the quality policy of "pursuing and maintaining the absolute superiority of all-round quality", firmly establishes the service tenet of "Credit First, Customer Supreme", and sincerely provides customers with short cycle, high quality and good service products.

## HONOR











#### **PRODUCTION PROCESS**



#### **DEAIGN AND DRAWING**



#### **BASE ROLLER MAKING**







### LASER ENGRAVING



We have 15 electric carving equipment

### CHROMED



# **TYPE OF EMBOSSING ROLLER**

#### **LEATHER EMBOSSING ROLLER**





#### WALLPAPER EMBOSSING ROLLER



### **FLOOR EMBOSSING ROLLER**





### **ALUMINUM FOIL EMBOSSING ROLLER**



### **TEXTILE EMBOSSING ROLLER**









#### SHEET EMBOSSING ROLLER



#### **RELEASE PAPER EMBOSSING ROLLER**



#### **GLASS EMBOSSING ROLLER**









#### HAND-CARVED EMBOSSING ROLLER



#### THE END