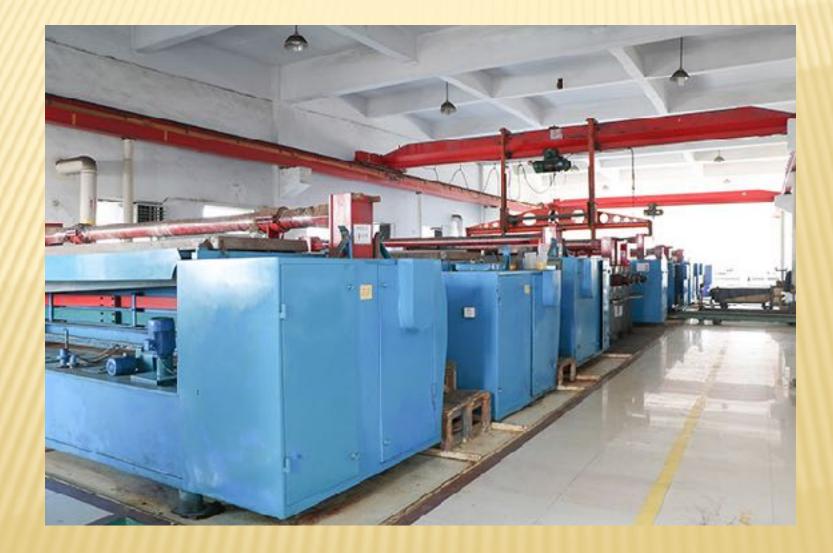

#### **OUR FACTORY**

Our factory was founded in 2003, that is a professional embossing roller manufacturer. Our factory located in Kunshan Economic Development Zone, Jiangsu Province, covering an area of 20,000 square meters. The company has introduced the embossing roller processing equipment led by laser engraving. It can produce all kinds of embossing rolls with a length of 3400mm and a diameter of 500mm. The products are widely used in artificial leather, floor leather, decorative sheet, wallpaper, aluminum foil, paper, Glass, cloth and other industries. Our company always adheres to the quality policy of "pursuing and maintaining the absolute superiority of all-round quality", firmly establishes the service tenet of "Credit First, Customer Supreme", and sincerely provides customers with short cycle, high quality and good service products.