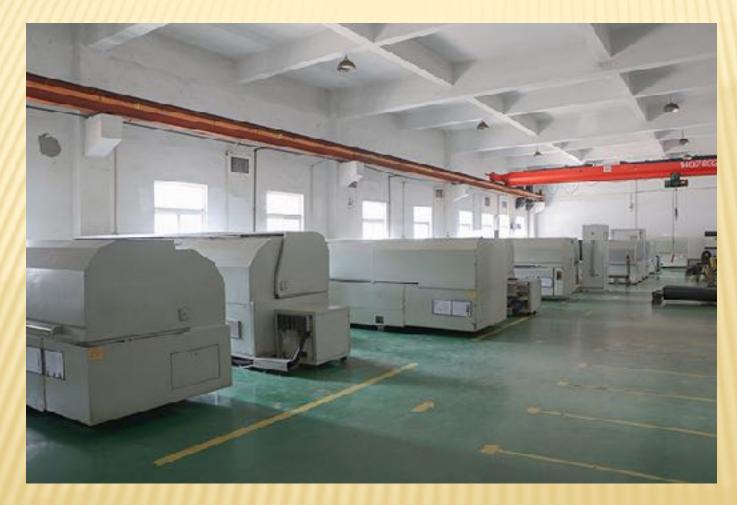

area of 20,000 square meters. The company has introduced the embossing roller processing equipment led by laser engraving. It can produce all kinds of embossing rolls with a length of 3400mm and a diameter of 500mm. The products are widely used in artificial leather, floor leather, decorative sheet, wallpaper, aluminum foil, paper, Glass, cloth and other industries. Our company always adheres to the quality policy of "pursuing and maintaining the absolute superiority of all-round quality", firmly establishes the service tenet of "Credit First, Customer Supreme", and sincerely provides customers with short cycle, high quality and good service products.

## HONOR











#### **PRODUCTION PROCESS**



#### **DEAIGN AND DRAWING**



#### **BASE ROLLER MAKING**







### LASER ENGRAVING



We have 15 electric carving equipment

### CHROMED



# **TYPE OF EMBOSSING ROLLER**

#### **LEATHER EMBOSSING ROLLER**





#### WALLPAPER EMBOSSING ROLLER



### **FLOOR EMBOSSING ROLLER**





### **ALUMINUM FOIL EMBOSSING ROLLER**



### **TEXTILE EMBOSSING ROLLER**









#### SHEET EMBOSSING ROLLER



#### **RELEASE PAPER EMBOSSING ROLLER**



#### **GLASS EMBOSSING ROLLER**









#### HAND-CARVED EMBOSSING ROLLER



#### THE END