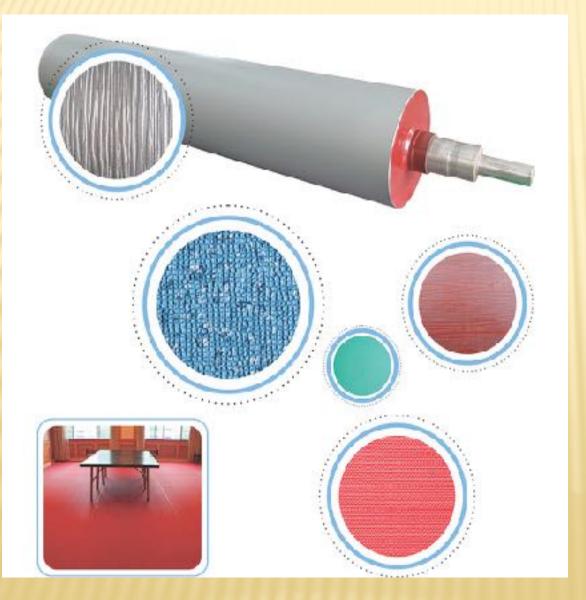

d a diameter of 500mm. The products are widely used in artificial leather, floor leather, decorative sheet, wallpaper, aluminum foil, paper, Glass, cloth and other industries. Our company always adheres to the quality policy of "pursuing and maintaining the absolute superiority of all-round quality", firmly establishes the service tenet of "Credit First, Customer Supreme", and sincerely provides customers with short cycle, high quality and good service products.

## HONOR











#### **PRODUCTION PROCESS**



#### **DEAIGN AND DRAWING**



#### **BASE ROLLER MAKING**







### LASER ENGRAVING



We have 15 electric carving equipment

### CHROMED



# **TYPE OF EMBOSSING ROLLER**

#### **LEATHER EMBOSSING ROLLER**





#### WALLPAPER EMBOSSING ROLLER



### **FLOOR EMBOSSING ROLLER**





### **ALUMINUM FOIL EMBOSSING ROLLER**



### **TEXTILE EMBOSSING ROLLER**









#### SHEET EMBOSSING ROLLER



#### **RELEASE PAPER EMBOSSING ROLLER**



#### **GLASS EMBOSSING ROLLER**









#### HAND-CARVED EMBOSSING ROLLER



#### THE END