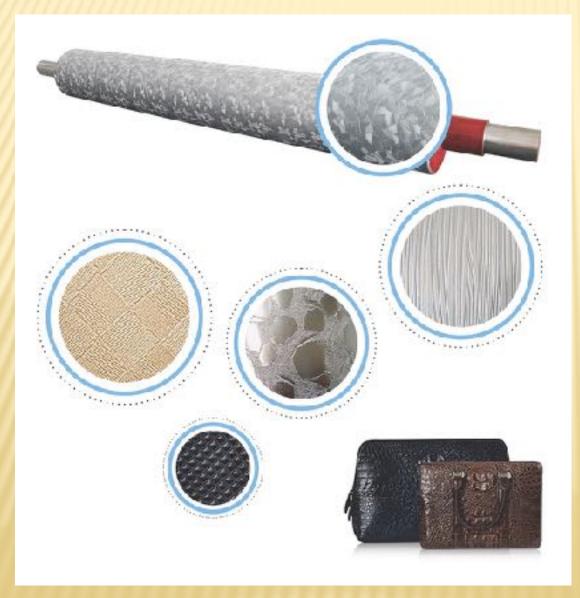

It can produce all kinds of embossing rolls with a length of 3400mm and a diameter of 500mm. The products are widely used in artificial leather, floor leather, decorative sheet, wallpaper, aluminum foil, paper, Glass, cloth and other industries. Our company always adheres to the quality policy of "pursuing and maintaining the absolute superiority of all-round quality", firmly establishes the service tenet of "Credit First, Customer Supreme", and sincerely provides customers with short cycle, high quality and good service products.

## HONOR











#### **PRODUCTION PROCESS**



#### **DEAIGN AND DRAWING**



#### **BASE ROLLER MAKING**







### LASER ENGRAVING



We have 15 electric carving equipment

### CHROMED



# **TYPE OF EMBOSSING ROLLER**

#### **LEATHER EMBOSSING ROLLER**





#### WALLPAPER EMBOSSING ROLLER



### **FLOOR EMBOSSING ROLLER**





### **ALUMINUM FOIL EMBOSSING ROLLER**



### **TEXTILE EMBOSSING ROLLER**









#### SHEET EMBOSSING ROLLER



#### **RELEASE PAPER EMBOSSING ROLLER**



#### **GLASS EMBOSSING ROLLER**









#### HAND-CARVED EMBOSSING ROLLER



#### THE END