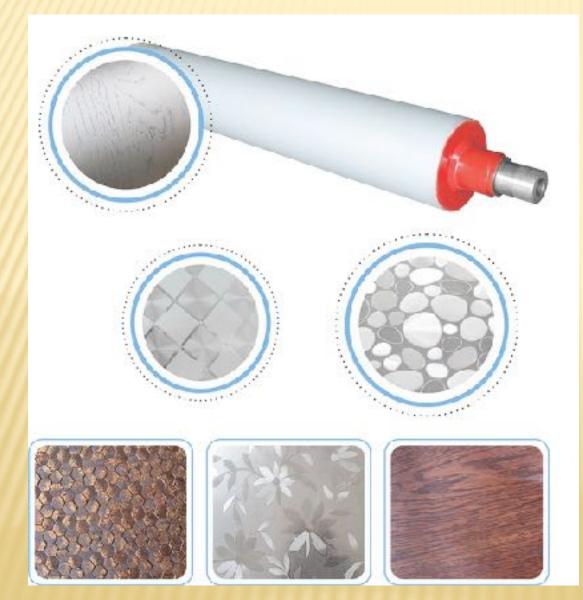

#### **OUR FACTORY**

Our factory was founded in 2003, that is a professional embossing roller manufacturer. Our factory located in Kunshan Economic Development Zone, Jiangsu Province, covering an area of 20,000 square meters. The company has introduced the embossing roller processing equipment led by laser engraving. It can produce all kinds of embossing rolls with a length of 3400mm and a diameter of 500mm. The products are widely used in artificial leather, floor leather, decorative sheet, wallpaper, aluminum foil, paper, Glass, cloth and other industries. Our company always adheres to the quality policy of "pursuing and maintaining the absolute superiority of all-round quality", firmly establishes the service tenet of "Credit First, Customer Supreme", and sincerely provides customers with short cycle, high quality and good service products.